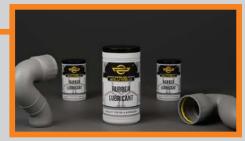

#### WHITE RUBBER LUBRICANT

Prime White Rubber Lubricant supports easy installation of SWR piping systems. The joint is made simply by pushing the spigot end into the socket end, with the use of Prime Rubber lubricant for easy insertion.