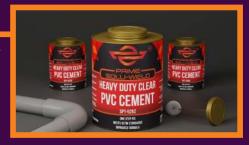

#### HEAVY DUTY PVC SOLVENT CEMENT

Prime Heavy Duty PVC Solvent cement is recommended for solvent welding for all schedules and classes of PVC pipe and fittings and conduits up to 6" diameter. Our Heavy Duty PVC Solvent Cement can be used for potable water, sewer and drain, waste and vent systems, electrical pipes and provides a perfect seal at the joint.