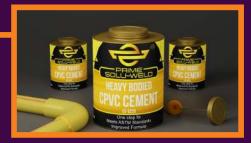

#### CPVC SOLVENT CEMENT

Prime CPVC Solvent Cement is recommended for solvent welding of all schedules and classes of CPVC pipe and fittings up to 10" diameter & schedules 40 & 80. It can be used for potable water, hot & cold water up to 90°c, sewer & drain, waste and vent systems. Withstands pressures up to 36 kg/cm²