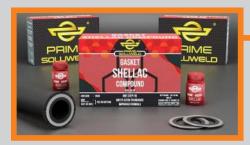

#### GASKET SHELLAC SEALANT

Prime Gasket Shellac is a hard setting, slow drying liquid designed to coat, seal and repair most gaskets including felt, paper, rubber and composition type gaskets. It seals metal gaskets and threaded connections for light duty service.