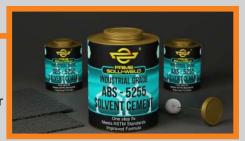

#### PRIME ABS-5255 CEMENT

Prime ABS-5255 Solvent Cement is a multi-purpose solvent that has a wide application range. It is suitable for almost all types of plastic and acrylic surface bonding and sealing. It provides an instant seal that fuses the two surfaces together making it the ideal choice for all PVC adhesion.