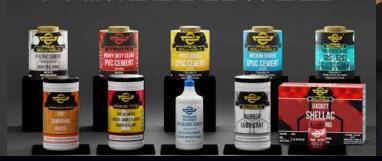

#### PRIME SOLUWELD

#### PVC SOLVENT CEMENT

Prime PVC Solvent Cement is recommended for solvent welding of all schedules and classes of PVC based pipes and conduits, tiles, fittings etc. It is widely used in water and vent systems, potable water, sewer and drain, as it is highly durable.

#### CPVC SOLVENT CEMENT

Prime CPVC Solvent Cement is recommended for solvent welding of all schedules and classes of CPVC pipe and fittings up to 10" diameter & schedules 40 & 80. It can be used for potable water, hot & cold water up to 90°c, sewer & drain, waste and vent systems. Withstands pressures up to 36 kg/cm²

#### UPVC SOLVENT CEMENT

Prime UPVC Solvent Cement is recommended for solvent welding of all schedules and classes of UPVC pipe and fittings up to 8" diameter. Our UPVC Solvent Cement can be used for potable water, sewer & drain, waste and vent systems.

#### HEAVY DUTY PVC SOLVENT CEMENT

Prime Heavy Duty PVC Solvent cement is recommended for solvent welding for all schedules and classes of PVC pipe and fittings and conduits up to 6" diameter. Our Heavy Duty PVC Solvent Cement can be used for potable water, sewer and drain, waste and vent systems, electrical pipes and provides a perfect seal at the joint.

#### GASKET SHELLAC SEALANT

Prime Gasket Shellac is a hard setting, slow drying liquid designed to coat, seal and repair most gaskets including felt, paper, rubber and composition type gaskets. It seals metal gaskets and threaded connections for light duty service.

#### WHITE RUBBER LUBRICANT

Prime White Rubber Lubricant supports easy installation of SWR piping systems. The joint is made simply by pushing the spigot end into the socket end, with the use of Prime Rubber lubricant for easy insertion.

#### PRIME TITE COMPOUND

Prime-Tite is a viscous liquid used in domestic plumbing and industrial steam and chemical piping systems. It can be used for all metal piping systems like MS, SS, GI etc. It is the perfect for sealing and plugging leaks. Provides a leak proof joint and a perfect bond.