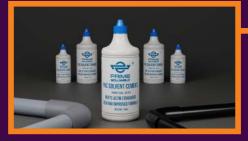

#### WHITE RUBBER LUBRICANT

Prime White Rubber Lubricant supports easy installation of SWR piping systems. The joint is made simply by pushing the spigot end into the socket end, with the use of Prime Rubber lubricant for easy insertion.

Available sizes: Bottle - 50ml | 100ml | 250ml | 500ml | 1ltr

Available sizes: Bottle - 50ml | 100ml | 250ml | 500ml | 1ltr